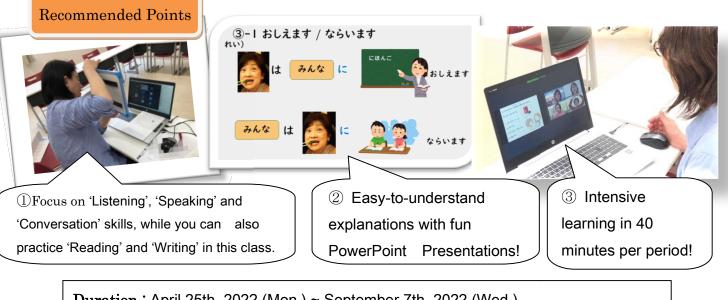

Kobe YMCA College Japanese Language Department Special Course

## **ONLINE BASIC JAPANESE CLASS**



Duration : April 25th, 2022 (Mon.) ~ September 7th, 2022 (Wed.) <Summer holiday : 7/21 $\sim$ 8/15>

Class Time (Japan time): 10:00~12:20 (150 hours in total)

Tuition fee: ¥175,700 (School will bear the handling fee of overseas remittance)

**Textbook** : Elementary Japanese 1 Daichi X Please buy your own textbook.

※ Please study Hiragana and Katakana by yourself.

※ Classes will be held through Zoom. For the class, 600MB will be used per hour.

Please check your current data plan. Additional charges may be incurred.

Students who want to join Kobe YMCA College Japanese Language Department after online class, can get  $\pm 20,000$  off for discount, the same price as application fee.

('Refer-a-friend program' is NOT available for those who join the online class.)

## Messages from Alu